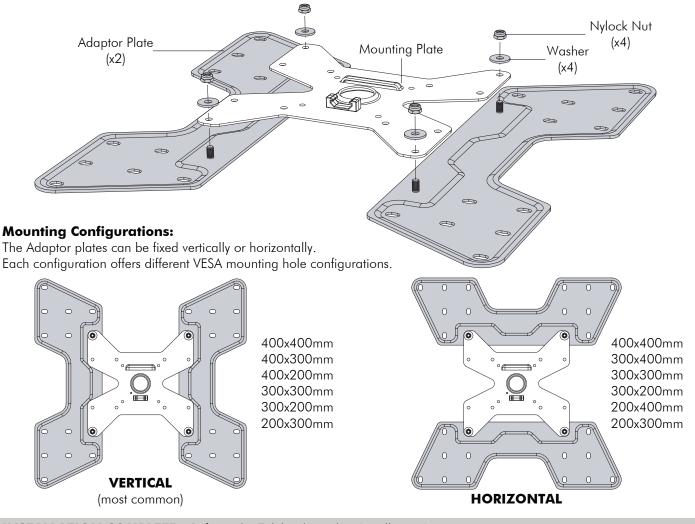

## Step 2. Attach Adaptor Plates to Mounting Plate

#### i IMPORTANT - Install 400x400mm Adaptor Plate as per Installation Instructions.

- Compatible with Telehook: TH-1032-VFM, TH-1040-VFM, TH-1040-CTS, TH-1040-CTL, TH-1040-CT-B2B, TH-2040-VTR, TH-2250-VTP. This product supports a maximum load of 25kg (55lbs).
- I This product supports VESA mounting hole patterns: 200x300mm, 200x400mm, 300x200mm, 300x300mm, ļ
- 300x400mm, 400x200mm, 400x300mm, 400x400mm (see below for Mounting Configurations).
- T The manufacturer accepts no responsibility for incorrect installation.