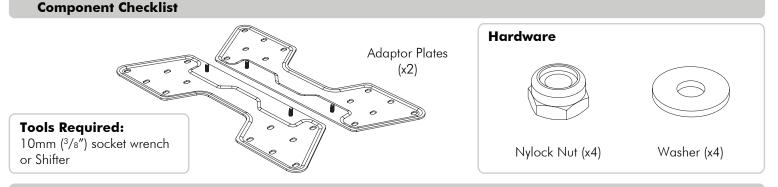

#### Step 1. Check Components

Check you have received all parts against the Component Checklist and Hardware above.