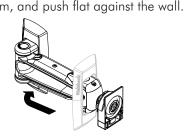

#### **Timber Stud Wall**

Drill two 6mm (0.25") diameter holes, 50mm (2") deep.

- Secure the Mounting Plate to the wall using the Coach Bolts supplied.

Slide the Wall Plate Cover back along the arm, and push flat against the wall.