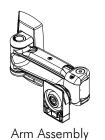

# Step 2. Attaching Arm to the Wall

Remove the Telehook Arm from the packaging and open fully.

Un-clip the Wall Plate Cover and slide down the arm.

- Drill two 10mm (0.4") diameter holes, 50mm (2") deep. - Secure the Mounting Plate to the wall using the Coach