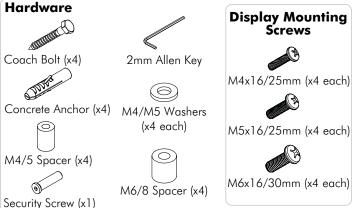

# **Component Checklist**

# **Step 1. Check Components**

Check you have received all parts against the component checklist and Hardware above.