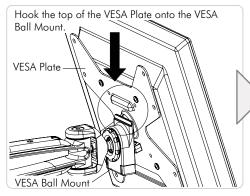

diameter holes, 50mm (2") deep. - Secure the Mounting Plate to the wall using the Coach

Bolts and Concrete Anchors supplied.

#### **Timber Stud Wall**

Drill two 6mm (0.25") diameter holes, 50mm (2") deep.

- Secure the Mounting Plate to the wall using the Coach Bolts supplied.



Slide the Wall Plate Cover back along the arm, and push flat against the wall.

OR



**Masonry Wall** 



# Step 3. Attaching the VESA Plate to your Display



#### Recessed Mounting Holes or Display with a Curved Rear Panel

If the Mounting Holes are recessed into the back of the Display, or the Display has a curved rear panel, use the appropriated Spacer Bushes supplied to pack the Mounting Holes.

Note: Ensure the VESA plate is securely fixed to the display.



# Step 4. Attaching your Display to the Arm







# Step 5. Cable Management



# Step 6. Final Adjustment



# **Installation Complete**



No portion of this document or any artwork contained herein should be reproduced in anyway without the express written consent Atdec Pty Ltd. Due to continuing product development, the manufacturer reserves the right to alter specifications without notice. Published 09.08.10 ©