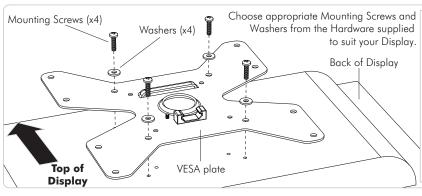

# Step 3. Attaching the VESA Plate to your Display

Note: Ensure the VESA plate is securely fixed to the display.