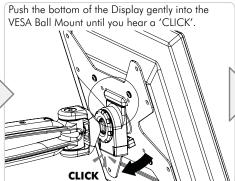

iameter holes, 50mm (2") deep. - Secure the Mounting Plate to the wall using the Coach

Bolts and Concrete Anchors supplied.

#### **Timber Stud Wall**

Drill two 6mm (0.25") diameter holes, 50mm (2") deep.

- Secure the Mounting Plate to the wall using the Coach Bolts supplied.



Slide the Wall Plate Cover back along the arm, and push flat against the wall.

OR



**Masonry Wall** 



# Step 3. Attaching the VESA Plate to your Display



#### Recessed Mounting Holes or Display with a Curved Rear Panel

If the Mounting Holes are recessed into the back of the Display, or the Display has a curved rear panel, use the appropriated Spacer Bushes supplied to pack the Mounting Holes.

Note: Ensure the VESA plate is securely fixed to the display.



# Step 4. Attaching your Display to the Arm







# Step 5. Cable Management



# Step 6. Final Adjustment



# **Installation Complete**



No portion of this document or any artwork contained herein should be reproduced in anyway without the express written consent Atdec Pty Ltd. Due to continuing product development, the manufacturer reserves the right to alter specifications without notice. Published 09.08.10 ©