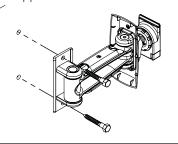

# Step 2. Attaching Arm to the Wall

Remove the Telehook Arm from the packaging and open fully.

Un-clip the Wall Plate Cover and slide down the arm.

- Drill two 10mm (0.4") diameter holes, 50mm (2") deep. - Secure the Mounting Plate to the wall using the Coach

Bolts and Concrete Anchors supplied.

#### **Timber Stud Wall**

Drill two 6mm (0.25") diameter holes, 50mm (2") deep.

- Secure the Mounting Plate to the wall using the Coach Bolts supplied.

Slide the Wall Plate Cover back along the arm, and push flat against the wall.