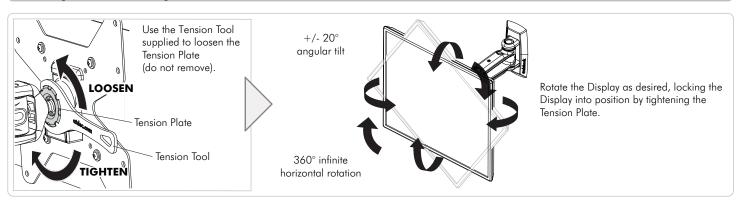

the wall using the Coach

Bolts and Concrete Anchors supplied.

#### **Timber Stud Wall**

Drill two 6mm (0.25") diameter holes, 50mm (2") deep.

- Secure the Mounting Plate to the wall using the Coach Bolts supplied.



Slide the Wall Plate Cover back along the arm, and push flat against the wall.

OR



**Masonry Wall** 



# Step 3. Attaching the VESA Plate to your Display



#### Recessed Mounting Holes or Display with a Curved Rear Panel

If the Mounting Holes are recessed into the back of the Display, or the Display has a curved rear panel, use the appropriated Spacer Bushes supplied to pack the Mounting Holes.

Note: Ensure the VESA plate is securely fixed to the display.



# Step 4. Attaching your Display to the Arm







# Step 5. Cable Management



# Step 6. Final Adjustment



# **Installation Complete**



No portion of this document or any artwork contained herein should be reproduced in anyway without the express written consent Atdec Pty Ltd. Due to continuing product development, the manufacturer reserves the right to alter specifications without notice. Published 09.08.10 ©