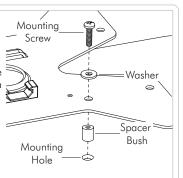

#### Recessed Mounting Holes or Display with a Curved Rear Panel

If the Mounting Holes are recessed into the back of the Display, or the Display has a curved rear panel, use the appropriated Spacer Bushes supplied to pack the Mounting Holes.