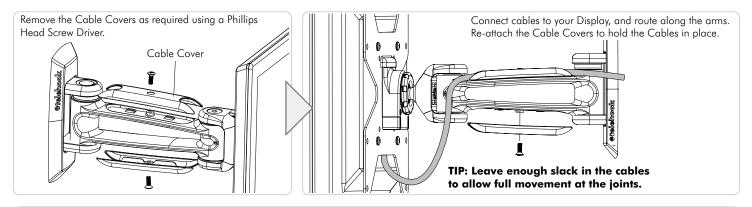

Secure the Mounting Plate to the wall using the Coach

Bolts and Concrete Anchors supplied.

#### **Timber Stud Wall**

Drill two 6mm (0.25") diameter holes, 50mm (2") deep.

- Secure the Mounting Plate to the wall using the Coach Bolts supplied.



Slide the Wall Plate Cover back along the arm, and push flat against the wall.

OR



**Masonry Wall** 



# Step 3. Attaching the VESA Plate to your Display



#### Recessed Mounting Holes or Display with a Curved Rear Panel

If the Mounting Holes are recessed into the back of the Display, or the Display has a curved rear panel, use the appropriated Spacer Bushes supplied to pack the Mounting Holes.

Note: Ensure the VESA plate is securely fixed to the display.



# Step 4. Attaching your Display to the Arm







# Step 5. Cable Management



# Step 6. Final Adjustment



# **Installation Complete**



No portion of this document or any artwork contained herein should be reproduced in anyway without the express written consent Atdec Pty Ltd. Due to continuing product development, the manufacturer reserves the right to alter specifications without notice. Published 09.08.10 ©