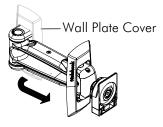

# Step 2. Attaching Arm to the Wall

Remove the Telehook Arm from the packaging and open fully.

Un-clip the Wall Plate Cover and slide down the arm.

- Drill two 10mm (0.4") diameter holes, 50mm (2") deep. - Secure the Mounting Plate to the wall using the Coach