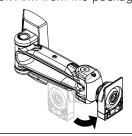

# Step 2. Attaching Arm to the Wall

Remove the Telehook Arm from the packaging and open fully.

Un-clip the Wall Plate Cover and slide down the arm.

- Drill two 10mm (0.4") diameter holes, 50mm (2") deep. - Secure the Mounting Plate to the wall using the Coach