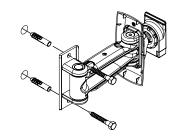

, 100x100mm, 200x100mm, and 200x200mm.
- The manufacturer accepts no responsibility for incorrect installation.

# **Step 1. Check Components**

Check you have received all parts against the component checklist and Hardware above.

# Step 2. Attaching Arm to the Wall

Remove the Telehook Arm from the packaging and open fully.



Un-clip the Wall Plate Cover and slide down the arm.



- Drill two 10mm (0.4") diameter holes, 50mm (2") deep. - Secure the Mounting Plate to the wall using the Coach

Bolts and Concrete Anchors supplied.

#### **Timber Stud Wall**

Drill two 6mm (0.25") diameter holes, 50mm (2") deep.

- Secure the Mounting Plate to the wall using the Coach Bolts supplied.



Slide the Wall Plate Cover back along the arm, and push flat against the wall.

OR



**Masonry Wall** 



# Step 3. Attaching the VESA Plate to your Display



#### Recessed Mounting Holes or Display with a Curved Rear Panel

If the Mounting Holes are recessed into the back of the Display, or the Display has a curved rear panel, use the appropriated Spacer Bushes supplied to pack the Mounting Holes.

Note: Ensure the VESA plate is securely fixed to the display.



# Step 4. Attaching your Display to the Arm







# Step 5. Cable Management



# Step 6. Final Adjustment



# **Installation Complete**



No portion of this document or any artwork contained herein should be reproduced in anyway without the express written consent Atdec Pty Ltd. Due to continuing product development, the manufacturer reserves the right to alter specifications without notice. Published 09.08.10 ©