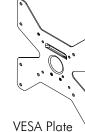

# Step 3. Attaching the VESA Plate to your Display

#### Recessed Mounting Holes or Display with a Curved Rear Panel

If the Mounting Holes are recessed into the back of the Display, or the Display has a curved rear panel, use the appropriated Spacer Bushes supplied to pack the Mounting Holes.

Note: Ensure the VESA plate is securely fixed to the display.