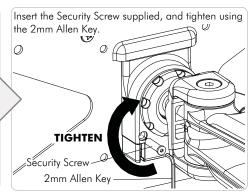

meter holes, 50mm (2") deep. - Secure the Mounting Plate to the wall using the Coach

Bolts and Concrete Anchors supplied.

#### **Timber Stud Wall**

Drill two 6mm (0.25") diameter holes, 50mm (2") deep.

- Secure the Mounting Plate to the wall using the Coach Bolts supplied.



Slide the Wall Plate Cover back along the arm, and push flat against the wall.

OR



**Masonry Wall** 



# Step 3. Attaching the VESA Plate to your Display



#### Recessed Mounting Holes or Display with a Curved Rear Panel

If the Mounting Holes are recessed into the back of the Display, or the Display has a curved rear panel, use the appropriated Spacer Bushes supplied to pack the Mounting Holes.

Note: Ensure the VESA plate is securely fixed to the display.



# Step 4. Attaching your Display to the Arm







# Step 5. Cable Management



# Step 6. Final Adjustment



# **Installation Complete**



No portion of this document or any artwork contained herein should be reproduced in anyway without the express written consent Atdec Pty Ltd. Due to continuing product development, the manufacturer reserves the right to alter specifications without notice. Published 09.08.10 ©