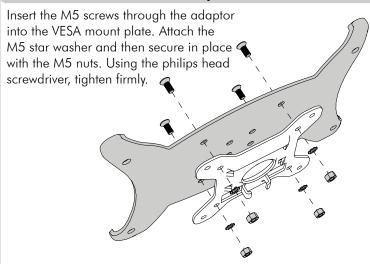

## Step 2a. Attach iPad® mount to ATDEC Focus Range Insert the M5 screws through the adaptor

#### **Component Checklist**

5 Nut M5 x 12mm Screw x4 x4

Philips head Screwdriver