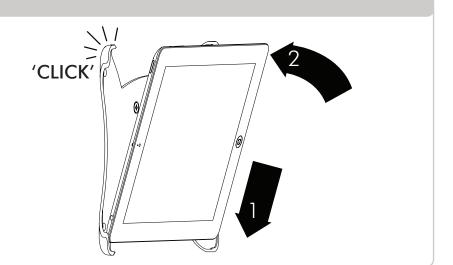

#### Step 3. Attach iPad® to iPad® Mount

- 1. Position the iPad® in bottom half of the Mount.
- 2. Push the iPad  $^{\! @}$  into top half of the Mount and press firmly in each corner.

When you hear each corner CLICK into place the iPad® is secured.