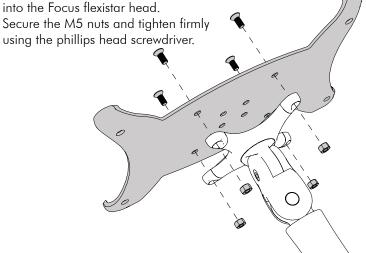

## Step 2a. Attach iPad® mount to ATDEC Focus Range Insert the M5 screws through the adaptor