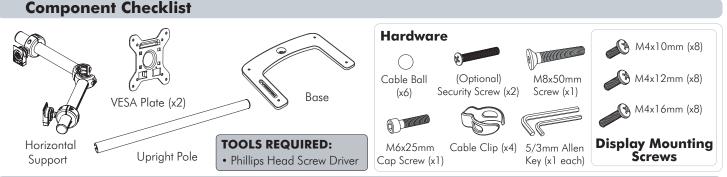

## Step 1. Check Components

Check you have received all parts against the component checklist and Hardware above.