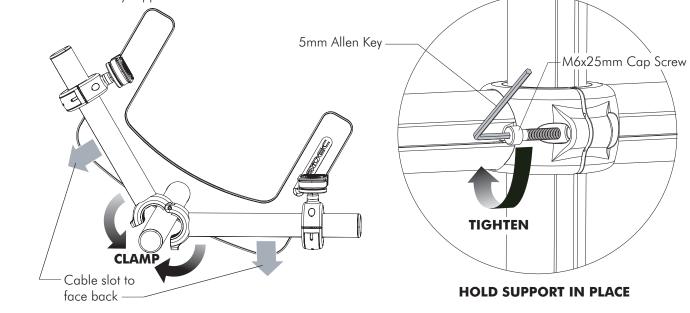

## Step 3. Attach Horizontal Support

Clamp the Horizontal Support around the Upright Pole at the required height. Ensure the Slots in all the Poles are facing to the rear. Tighten support using the M6x25mm Cap Screw and 5mm Allen Key supplied.