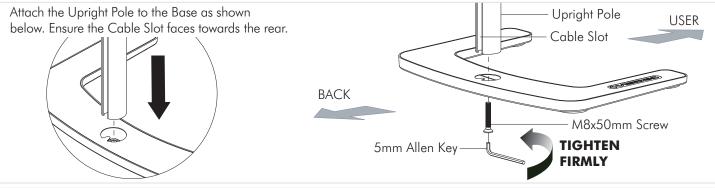

# Installation Instructions

Freestanding | Double Horizontal



## **IMPORTANT INFORMATION:**

IMPORTANT - Install Visidec Freestanding/Double Horizontal as per Installation Instructions.

- Each Quickshift Donut supports a maximum weight of 12kg (26.5lbs).
- This product supports VESA mounting hole configurations: 75x75mm and 100x100mm.
- The manufacturer accepts no responsibility for incorrect installation.

## Step 1. Check Components

Check you have received all parts against the component checklist and Hardware above.

# Step 2. Attach Upright Pole to Base



## Step 3. Attach Horizontal Support

Clamp the Horizontal Support around the Upright Pole at the required height. Ensure the Slots in all the Poles are facing to the rear. Tighten support using the M6x25mm Cap Screw and 5mm Allen Key supplied.







No portion of this document or any artwork contained herein should be reproduced in anyway without the express written consent Atdec Pty Ltd. Due to continuing product development, the manufacturer reserves the right to alter specifications without notice. Published 01.09.12©