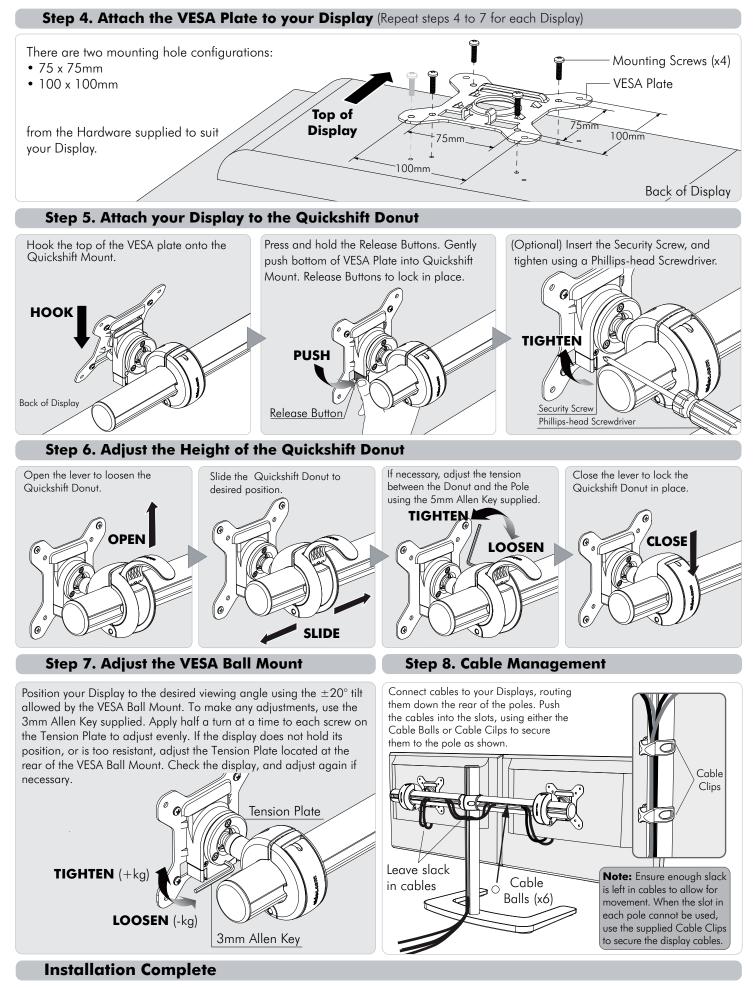

uctions

Freestanding | Double Horizontal



## **IMPORTANT INFORMATION:**

IMPORTANT - Install Visidec Freestanding/Double Horizontal as per Installation Instructions.

- Each Quickshift Donut supports a maximum weight of 12kg (26.5lbs).
- This product supports VESA mounting hole configurations: 75x75mm and 100x100mm.
- The manufacturer accepts no responsibility for incorrect installation.

## Step 1. Check Components

Check you have received all parts against the component checklist and Hardware above.

# Step 2. Attach Upright Pole to Base



## Step 3. Attach Horizontal Support

Clamp the Horizontal Support around the Upright Pole at the required height. Ensure the Slots in all the Poles are facing to the rear. Tighten support using the M6x25mm Cap Screw and 5mm Allen Key supplied.







No portion of this document or any artwork contained herein should be reproduced in anyway without the express written consent Atdec Pty Ltd. Due to continuing product development, the manufacturer reserves the right to alter specifications without notice. Published 01.09.12©