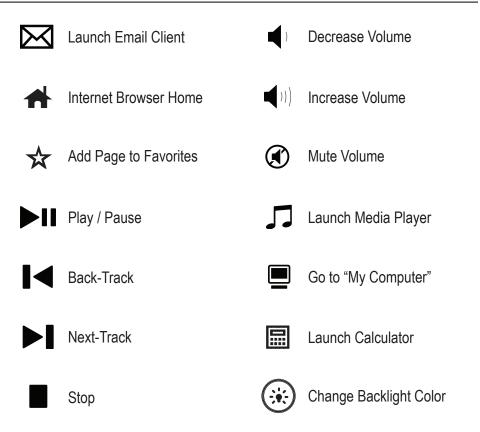

ight Colors:<br>Dimension:<br>Weight:<br>USB Cable Length:<br>Switch Type:<br>OS Support:<br>Hotkeys:                                                                                                                                                                         |

### SETTING UP

- **Plug & Play:** Simply connect the keyboard to an available USB port and the keyboard will automatically install all necessary drivers.
- Adjust Backlight Brightness: Adjust the brightness of the backlight by turning the "LED BRIGHTNESS" wheel. To turn the backlight off, rotate the wheel counter-clockwise until the light is off.
- **Change Backlight color:** Change the backlight color by pressing the "LED COLOR" button located next to the backlight brightness adjustment wheel.

# **HOTKEYS & BUTTONS**





# ΛΖΙΟ

### SUPPORT / SERVICE

If you need assistance with this product, please visit our website at www.aziocorp.com for frequently asked questions and troubleshooting tips. Otherwise, please contact our dedicated customer care team.

There are several ways to reach us:

#### North America

By Phone: (866) 468-1198 By eMail: support@aziocorp.com On Live Help: www.aziocorp.com

#### International

By eMail: support@aziocorp.com

#### **3 YEAR LIMITED WARRANTY**

AZiO Corporation warrants only to the original purchaser of this product, when purchased from an AZiO-authorized reseller or distributor, that this product will be free from defects in material and workmanship under normal use and service for 3 years after purchase. AZiO reserves the right, before having any obligation under th