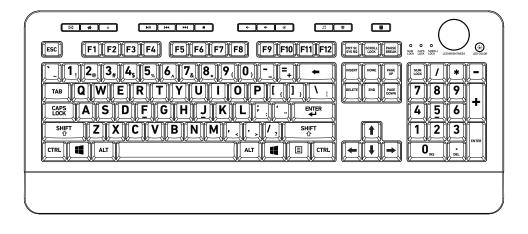

### SETTING UP

- **Plug & Play:** Simply connect the keyboard to an available USB port and the keyboard will automatically install all necessary drivers.
- Adjust Backlight Brightness: Adjust the brightness of the backlight by turning the "LED BRIGHTNESS" wheel. To turn the backlight off, rotate the wheel counter-clockwise until the light is off.
- **Change Backlight color:** Change the backlight color by pressing the "LED COLOR" button located next to the backlight brightness adjustment wheel.

# **HOTKEYS & BUTTONS**