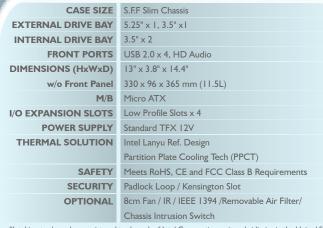

## **BL64** I

mATX chassis

## Features

Excellent Thermal Solution –

The innovative partition plate cooling technology (PPCT) maximizes performance while providing a quiet and cooling environment.



Detachable Drive Cage — For easy installation.



High Compatibility

It is compatible with standard desktop components, which makes the installation easier and provides a great expandability when needed.



Design Philosophy

A small 11.5L SFF chassis with optimal thermal and acoustic performance without additional system fan.

Multi-Enjoyment

Designated Infrared Receiver position to support Media Center and optional Internal amplifier.

Folded Edge For safe assembly.



\*Intel is a trademark or registered trademark of Intel Corporation or its subsidiaries in the United States and other countries.

Specification