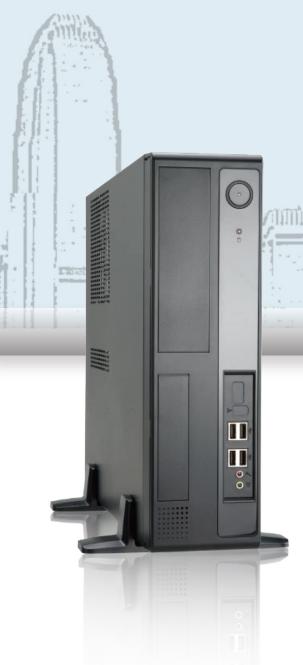

## **BL64** I

mATX chassis

High Compatibility

It is compatible with standard desktop components, which makes the installation easier and provides a great expandability when needed.

Design Philosophy

A small 11.5L SFF chassis with optimal thermal and acoustic performance without additional system fan.