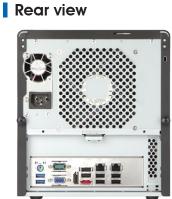

#### **Specifications**

| M/B Form Factor                    | Mini ITX (M/B Cooler Max. 65 mm )                                                            |
|------------------------------------|----------------------------------------------------------------------------------------------|
| Dimensions (DxWxH) w/o Front Panel | 275 x 210 x 230 mm<br>(10.8" x 8.3" x 9.1")                                                  |
| Drive Bay                          | External: Slim ODD x 1, Hot-Swap 3.5" x 4 or 2.5" x 4<br>Internal: 2.5" x 2 (One for Option) |
| Power Supply                       | Supports Form factor: Flex ATX                                                               |
| Front Control Panel                | Power Switch, System Reset, USB 3.0 x 2                                                      |
| Backplane                          | SATA x 4 (6Gb/s Supported)                                                                   |
| Chassis Security                   | Intrusion Switch, Padlock Loop, Kensington Slot                                              |
| Cooling Fan                        | Supports 120 mm rear PWM fan x 1                                                             |
| Expansion Slot                     | Low profile Slot x 1                                                                         |
| Material                           | Material: SECC<br>Thickness: 0.8 mm                                                          |