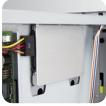

#### **Features**

2.5" HDD for OS

Inside view

M/B tray for easy maintenance

Slim ODD x 1 (Optional 2.5" HDD bracket)

Panel Lock for security

Supports standard Flex ATX PSU

Supports 120 x 25 mm rear PWM fan for system cooling