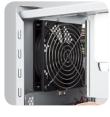

#### **Features**

2.5" HDD for OS

Inside view

M/B tray for easy maintenance

Slim ODD x 1 (Optional 2.5" HDD bracket)

Panel Lock for security

Supports standard Flex ATX PSU

Supports 120 x 25 mm rear PWM fan for system cooling

#### **Specifications**

| M/B Form Factor                    | Mini ITX (M/B Cooler Max. 65 mm )                                                            |
|------------------------------------|----------------------------------------------------------------------------------------------|
| Dimensions (DxWxH) w/o Front Panel | 275 x 210 x 230 mm<br>(10.8" x 8.3" x 9.1")                                                  |
| Drive Bay                          | External: Slim ODD x 1, Hot-Swap 3.5" x 4 or 2.5" x 4<br>Internal: 2.5" x 2 (One for Option) |
| Power Supply                       | Supports Form factor: Flex ATX                                                               |
| Front Control Panel                | Power Switch, System Reset, USB 3.0 x 2                                                      |
| Backplane                          | SATA x 4 (6Gb/s Supported)                                                                   |
| Chassis Security                   | Intrusion Switch, Padlock Loop, Kensington Slot                                              |
| Cooling Fan                        | Supports 120 mm rear PWM fan x 1                                                             |
| Expansion Slot                     | Low profile Slot x 1                                                                         |
| Material                           | Material: SECC<br>Thickness: 0.8 mm                                                          |