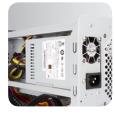

#### **Features**

2.5" HDD for OS

Inside view

M/B tray for easy maintenance

Slim ODD x 1 (Optional 2.5" HDD bracket)

Panel Lock for security

Supports standard Flex ATX PSU

Supports 120 x 25 mm rear PWM fan for system cooling

#### **Specifications**

| M/B Form Factor                    | Mini ITX (M/B Cooler Max. 65 mm )                                                            |
|------------------------------------|----------------------------------------------------------------------------------------------|
| Dimensions (DxWxH) w/o Front Panel | 275 x 210 x 230 mm<br>(10.8" x 8.3" x 9.1")                                                  |
| Drive Bay                          | External: Slim ODD x 1, Hot-Swap 3.5" x 4 or 2.5" x 4<br>Internal: 2.5" x 2 (One for Option) |
| Power Supply                       | Supports Form factor: Flex ATX                                                               |
| Front Control Panel                | Power Switch, System Reset, USB 3.0 x 2                                                      |
| Backplane                          | SATA x 4 (6Gb/s Supported)                                                                   |
| Chassis Security                   | Intrusion Switch, Padlock Loop, Kensington Slot                                              |
| Cooling Fan                        | Supports 120 mm rear PWM fan x 1                                                             |
| Expansion Slot                     | Low profile Slot x 1                                                                         |
| Material                           | Material: SECC<br>Thickness: 0.8 mm                                                          |