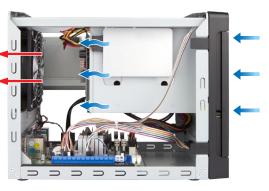

#### Front view

#### **Features**

2.5" HDD for OS

Inside view

M/B tray for easy maintenance

Slim ODD x 1 (Optional 2.5" HDD bracket)

Panel Lock for security

Supports standard Flex ATX PSU

Supports 120 x 25 mm rear PWM fan for system cooling