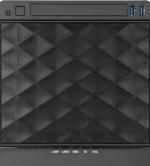

# IW-MS04-01

## Mini 4 Bay Server Tower



### Features & Benefits

- SATA Backplane (6Gb/s supported)
- Unique server design ideal for small office
  - Flex ATX power supply supported
    - Slim ODD supported
    - Front access USB 3.0 x 2 Ports

## IW-MS04-01

#### Mini 4 Bay Server Tower



#### Front view



#### **Features**



2.5" HDD for OS



Inside view







M/B tray for easy maintenance



Slim ODD x 1 (Optional 2.5" HDD bracket)



Panel Lock for security



Supports standard Flex ATX PSU



Supports 120 x 25 mm rear PWM fan for system cooling

#### **Specifications**

| M/B Form Factor                    | Mini ITX (M/B Cooler Max. 65 mm )                                                            |
|------------------------------------|----------------------------------------------------------------------------------------------|
| Dimensions (DxWxH) w/o Front Panel | 275 x 210 x 230 mm<br>(10.8" x 8.3" x 9.1")                                                  |
| Drive Bay                          | External: Slim ODD x 1, Hot-Swap 3.5" x 4 or 2.5" x 4<br>Internal: 2.5" x 2 (One