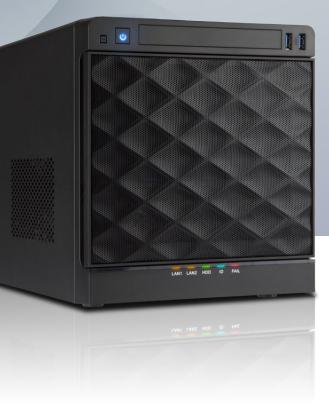

# IW-MS04-01

## Mini 4 Bay Server Tower

#### Front view

### Features & Benefits

- SATA Backplane (6Gb/s supported)
- Unique server design ideal for small office
  - Flex ATX power supply supported
    - Slim ODD supported
    - Front access USB 3.0 x 2 Ports